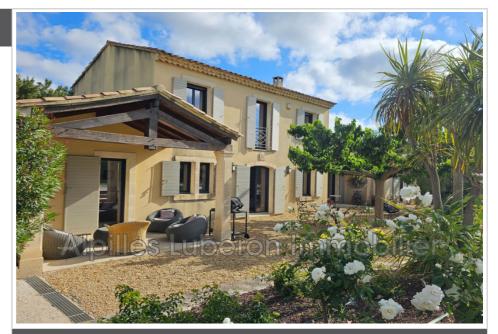

## House Eygalières

At a few-minute walk from the center of Eygalieres, At the end of a private lane, in a quiet surrounding, Lovely bright, friendly, functional bastide enjoying a very nice view of the Alpilles. It offers on the ground floor an entrance hall with guest toilet, a 41 m<sup>2</sup> living-room extended by an open and equipped kitchen, a dining-room, a laundry-room, a master bedroom with working space, toilet, dressing-room and open bathroom with spa bath and shower. Kitchen and living-room both open onto 2 south terraces. Upstairs, 3 bedrooms facing south with superb views of the Alpilles, a bathroom, a shower room and a separate toilet. The garden is fully enclosed and landscaped. The swimming pool enjoys sun all day long, and is paved all around. In front of the pool, an outdoor kitchen with pizza oven and barbecue. An outbuilding north of the house offers a large storage space, but could be quickly turned into a flat. This house, renovated in 2022 is ideally located and ready to live. Possible extension of approx. 100m<sup>2</sup> x 2 levels. Ref. : 685V189M - Mandat n°96