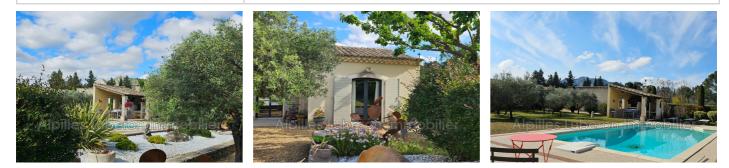

## Price on request

Buying house 6 rooms Surface : 175 m<sup>2</sup>

Surface of the living : 41 m<sup>2</sup> Surface of the land : 2100 m<sup>2</sup> Year of construction : 1999+2012 Exposition : Plein sud View : Alpilles Hot water : Electrique Inner condition : Good External condition : New Couverture : Tiling Amenities : Piscine 9 x 4,5, Pool house, Bedroom on ground floor, Double Glazing, Automatic Watering, Laundry room,

## House Eygalières

At a few-minute walk from the center of Eygalieres, At the end of a private lane, in a quiet surrounding, Lovely bright, friendly, functional bastide enjoying a very nice view of the Alpilles. It offers on the ground floor an entrance hall with guest toilet, a 41 m<sup>2</sup> living-room extended by an open and equipped kitchen, a dining-room, a laundry-room, a master bedroom with working space, toilet, dressing-room and open bathroom with spa bath and shower. Kitchen and living-room both open onto 2 south terraces. Upstairs, 3 bedrooms facing south with superb views of the Alpilles, a bathroom, a shower room and a separate toilet. The garden is fully enclosed and landscaped. The swimming pool enjoys sun all day long, and is paved all around. In front of the pool, an outdoor kitchen with pizza oven and barbecue. An outbuilding north of the house offers a large storage space, but could be quickly turned into a flat. This house, renovated in 2022 is ideally located and ready to live. Possible extension of approx. 100m<sup>2</sup> x 2 levels. Ref. : 685V189M - Mandat n°96