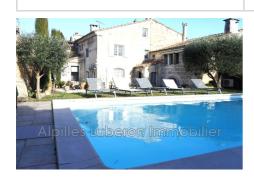

## Village house Fontvieille

This 170 s.m. house, which dates from the 18th century, is nestled at the end of a cul-de-sac in the historic district of Fontvieille. From the kitchen entrance, downstairs is a TV/games room with shower room, and up a few steps is an airconditioned master suite. At the same level as the fitted kitchen, a dining-room with the view of the garden and up 2 stairs, the lounge with fireplace and a separated and bright study, the perfect place for teleworking. From the lounge, a staircase leads to 2 further air-conditioned bedrooms separated by a family bathroom. 400 s.m. grounds with automatic gate at the entrance, large courtyard with 2 parking spaces, garden, 8 x 4 m swimming pool secured by a cover, covered terrace with outdoor kitchen (sink, dishwasher, refrigerator, plancha, cooking plates). At a short distance from the shops, from Arles and the Camargue, this authentic village house will provide an intimate and relaxing family stay. House linen, bath and pool towels provided for the stay. Rates from €1,440/week according to season, €3,360 from 13 July to 23 August 2025. Tourist tax in addition. Pool heating on demand: €200/week. Ref.: 685L39M - Mandat n°101