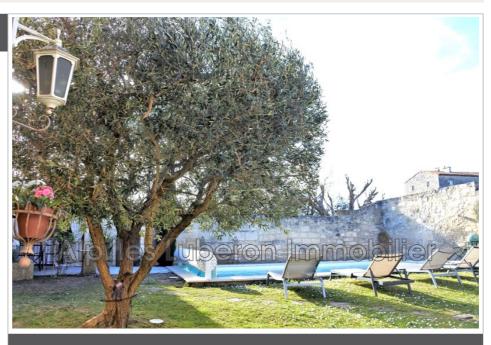

## Village house Fontvieille

This 170 s.m. house, which dates from the 18th century, is nestled at the end of a cul-de-sac in the historic district of Fontvieille. From the kitchen entrance, downstairs is a TV/games room with shower room, and up a few steps is an airconditioned master suite. At the same level as the fitted kitchen, a dining-room with the view of the garden and up 2 stairs, the lounge with fireplace and a separated and bright study, the perfect place for teleworking. From the lounge, a staircase leads to 2 further air-conditioned bedrooms separated by a family bathroom. 400 s.m. grounds with automatic gate at the entrance, large courtyard with 2 parking spaces, garden, 8 x 4 m swimming pool secured by a cover, covered terrace with outdoor kitchen (sink, dishwasher, refrigerator, plancha, cooking plates). At a short distance from the shops, from Arles and the Camargue, this authentic village house will provide an intimate and relaxing family stay. House linen, bath and pool towels provided for the stay. Rates from €1,440/week according to season, €3,360 from 13 July to 23 August 2025. Tourist tax in addition. Pool heating on demand: €200/week. Ref.: 685L39M - Mandat n°101