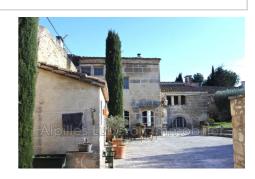

## Village house Fontvieille

This 170 s.m. house, which dates from the 18th century, is nestled at the end of a cul-de-sac in the historic district of Fontvieille. From the kitchen entrance, downstairs is a TV/games room with shower room, and up a few steps is an airconditioned master suite. At the same level as the fitted kitchen, a dining-room with the view of the garden and up 2 stairs, the lounge with fireplace and a separated and bright study, the perfect place for teleworking. From the lounge, a staircase leads to 2 further air-conditioned bedrooms separated by a family bathroom. 400 s.m. grounds with automatic gate at the entrance, large courtyard with 2 parking spaces, garden, 8 x 4 m swimming pool secured by a cover, covered terrace with outdoor kitchen (sink, dishwasher, refrigerator, plancha, cooking plates). At a short distance from the shops, from Arles and the Camargue, this authentic village house will provide an intimate and relaxing family stay. House linen, bath and pool towels provided for the stay. Rates from €1,440/week according to season, €3,360 from 13 July to 23 August 2025. Tourist tax in addition. Pool heating on demand: €200/week. Ref.: 685L39M - Mandat n°101