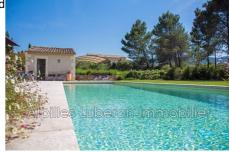

Inner condition: Excellent

Amenities:

Pool, Pool house, Fireplace, Bedroom on ground floor, Laundry room, Automatic gate, Calm

5 bedroom

3 terraces

1 bathroom

4 showers

7 WC

## Mas Eygalières

Located at walking distance to Eygalieres, a nice village nestling at the foot of the Alpilles, this contemporary mas (Provencal farmhouse) is very comfortable and nicely decorated. The entrance hall leads to a large 80 sq. m reception room, partly a large fitted kitchen opening onto a patio and a covered south-facing terrace, partly a dining room and a bright living room with fireplace. Also on the ground floor, a toilet, a first double bedroom (queen size bed) with en-suite bathroom (bath, walkin shower and toilets), a second double bedroom (2 singles or 1 king-size) with en-suite shower room, a laundry (washer, dryer, ironing board). From the entrance hall, an elegant stone staircase leads to 2 other double bedrooms (queen-size beds), each with an en-suite shower room and another double bedroom (2 single beds or 1 king-size) with a shower room on the landing. On the 3,200 sq. m grounds with flower beds, different spots where to read, play or sit quietly, a large covered terrace with outdoor sofas, table and chairs and a pizza oven, a charcoal barbecue, an 11 x 4.5 m pool secured by automatic cover and heated upon demand, an outdoor shower, sun loungers, a shaded pergola. Parking at the back of the house, boules court, ping-pong table. 3 hours of cleaning with linen change on Fridays included for multiple-week stays. Table linen, bed linen, towels and pool towels are provided for the stay. Air-conditioning throughout the house, poolheating at additional cost. 2025 rates: from €8,340 to €9,120/week according to