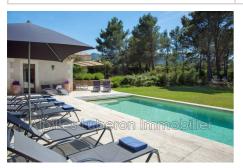

Inner condition: Excellent

Amenities:

Pool, Pool house, Fireplace, Bedroom on ground floor, Laundry room, Automatic gate, Calm

5 bedroom

3 terraces

1 bathroom

4 showers

7 WC

## Mas Eygalières

Located at walking distance to Eygalieres, a nice village nestling at the foot of the Alpilles, this contemporary mas (Provencal farmhouse) is very comfortable and nicely decorated. The entrance hall leads to a large 80 sq. m reception room, partly a large fitted kitchen opening onto a patio and a covered south-facing terrace, partly a dining room and a bright living room with fireplace. Also on the ground floor, a toilet, a first double bedroom (queen size bed) with en-suite bathroom (bath, walkin shower and toilets), a second double bedroom (2 singles or 1 king-size) with en-suite shower room, a laundry (washer, dryer, ironing board). From the entrance hall, an elegant stone staircase leads to 2 other double bedrooms (queen-size beds), each with an en-suite shower room and another double bedroom (2 single beds or 1 king-size) with a shower room on the landing. On the 3,200 sq. m grounds with flower beds, different spots where to read, play or sit quietly, a large covered terrace with outdoor sofas, table and chairs and a pizza oven, a charcoal barbecue, an 11 x 4.5 m pool secured by automatic cover and heated upon demand, an outdoor shower, sun loungers, a shaded pergola. Parking at the back of the house, boules court, ping-pong table. 3 hours of cleaning with linen change on Fridays included for multiple-week stays. Table linen, bed linen, towels and pool towels are provided for the stay. Air-conditioning throughout the house, poolheating at additional cost. 2025 rates: from €8,340 to €9,120/week according to