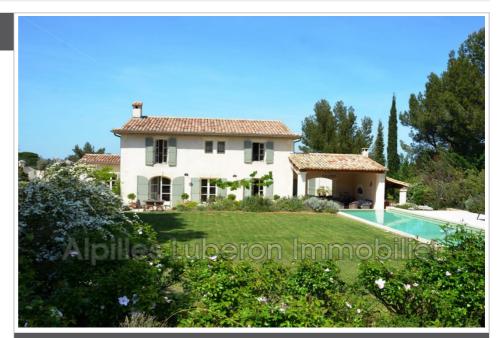

## Mas Eygalières

Located at walking distance to Eygalieres, a nice village nestling at the foot of the Alpilles, this contemporary mas (Provencal farmhouse) is very comfortable and nicely decorated. The entrance hall leads to a large 80 sq. m reception room, partly a large fitted kitchen opening onto a patio and a covered south-facing terrace, partly a dining room and a bright living room with fireplace. Also on the ground floor, a toilet, a first double bedroom (queen size bed) with en-suite bathroom (bath, walkin shower and toilets), a second double bedroom (2 singles or 1 king-size) with en-suite shower room, a laundry (washer, dryer, ironing board). From the entrance hall, an elegant stone staircase leads to 2 other double bedrooms (queen-size beds), each with an en-suite shower room and another double bedroom (2 single beds or 1 king-size) with a shower room on the landing. On the 3,200 sq. m grounds with flower beds, different spots where to read, play or sit quietly, a large covered terrace with outdoor sofas, table and chairs and a pizza oven, a charcoal barbecue, an 11 x 4.5 m pool secured by automatic cover and heated upon demand, an outdoor shower, sun loungers, a shaded pergola. Parking at the back of the house, boules court, ping-pong table. 3 hours of cleaning with linen change on Fridays included for multiple-week stays. Table linen, bed linen, towels and pool towels are provided for the stay. Air-conditioning throughout the house, poolheating at additional cost. 2025 rates: from €8,340 to €9,120/week according to