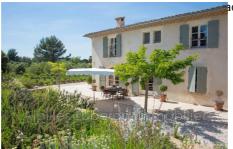

## Mas Eygalières

Located at walking distance to Eygalieres, a nice village nestling at the foot of the Alpilles, this contemporary mas (Provencal farmhouse) is very comfortable and nicely decorated. The entrance hall leads to a large 80 sq. m reception room, partly a large fitted kitchen opening onto a patio and a covered south-facing terrace, partly a dining room and a bright living room with fireplace. Also on the ground floor, a toilet, a first double bedroom (queen size bed) with en-suite bathroom (bath, walkin shower and toilets), a second double bedroom (2 singles or 1 king-size) with en-suite shower room, a laundry (washer, dryer, ironing board). From the entrance hall, an elegant stone staircase leads to 2 other double bedrooms (queen-size beds), each with an en-suite shower room and another double bedroom (2 single beds or 1 king-size) with a shower room on the landing. On the 3,200 sq. m grounds with flower beds, different spots where to read, play or sit quietly, a large covered terrace with outdoor sofas, table and chairs and a pizza oven, a charcoal barbecue, an 11 x 4.5 m pool secured by automatic cover and heated upon demand, an outdoor shower, sun loungers, a shaded pergola. Parking at the back of the house, boules court, ping-pong table. 3 hours of cleaning with linen change on Fridays included for multiple-week stays. Table linen, bed linen, towels and pool towels are provided for the stay. Air-conditioning throughout the house, poolheating at additional cost. 2025 rates: from €8,340 to €9,120/week according to