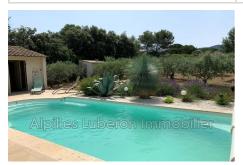

## Villa provençale Eygalières

Here's a charming house for a family holiday! At the foot of the Apilles, in the pretty village of Eygalieres, this 147 m² house features a large, light-filled living room with comfortable sofas, a round table for games or work, and a dining room with a large table. The kitchen, which opens onto the living room, is perfectly laid out and has a separate utility room with stone sink, washing machine and tumble dryer, and access to the south-facing terrace with tables and chairs. Also on the ground floor, a bedroom (140 cm bed) with en suite shower room (walk-in shower, washbasin and toilet), a bedroom (160 cm bed) with wardrobe, a shower room (walk-in shower, double washbasin), a washroom and large wardrobes. Upstairs, 2 large bedrooms (160 cm beds), a family shower room (walk-in shower and double washbasin) and a washroom. Air conditioning in the entrance hall keeps the ground floor cool, and fans are available upstairs. On the south-facing terrace, partly shaded by a trellis covered with vegetation, you can enjoy lunch or dinner, overlooking the swimming pool and the Mediterranean garden. The 8 x 4 m swimming pool is secured by an automatic cover and has a seat with massage jets. Under the covered terrace, garden sofas and close by, a shower and a washroom. Automatic gate at the entrance of the property, sheltered car park with plug for electric or hybrid cars (charge to be paid for on departure according to meter), barbecue, table and chairs, fountain and petanque court complete the