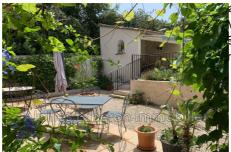

## Villa provençale Eygalières

Here's a charming house for a family holiday! At the foot of the Apilles, in the pretty village of Eygalieres, this 147 m² house features a large, light-filled living room with comfortable sofas, a round table for games or work, and a dining room with a large table. The kitchen, which opens onto the living room, is perfectly laid out and has a separate utility room with stone sink, washing machine and tumble dryer, and access to the south-facing terrace with tables and chairs. Also on the ground floor, a bedroom (140 cm bed) with en suite shower room (walk-in shower, washbasin and toilet), a bedroom (160 cm bed) with wardrobe, a shower room (walk-in shower, double washbasin), a washroom and large wardrobes. Upstairs, 2 large bedrooms (160 cm beds), a family shower room (walk-in shower and double washbasin) and a washroom. Air conditioning in the entrance hall keeps the ground floor cool, and fans are available upstairs. On the south-facing terrace, partly shaded by a trellis covered with vegetation, you can enjoy lunch or dinner, overlooking the swimming pool and the Mediterranean garden. The 8 x 4 m swimming pool is secured by an automatic cover and has a seat with massage jets. Under the covered terrace, garden sofas and close by, a shower and a washroom. Automatic gate at the entrance of the property, sheltered car park with plug for electric or hybrid cars (charge to be paid for on departure according to meter), barbecue, table and chairs, fountain and petanque court complete the