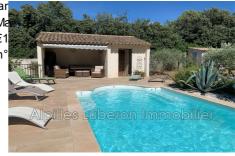

## Villa provençale Eygalières

Here's a charming house for a family holiday! At the foot of the Apilles, in the pretty village of Eygalieres, this 147 m² house features a large, light-filled living room with comfortable sofas, a round table for games or work, and a dining room with a large table. The kitchen, which opens onto the living room, is perfectly laid out and has a separate utility room with stone sink, washing machine and tumble dryer, and access to the south-facing terrace with tables and chairs. Also on the ground floor, a bedroom (140 cm bed) with en suite shower room (walk-in shower, washbasin and toilet), a bedroom (160 cm bed) with wardrobe, a shower room (walk-in shower, double washbasin), a washroom and large wardrobes. Upstairs, 2 large bedrooms (160 cm beds), a family shower room (walk-in shower and double washbasin) and a washroom. Air conditioning in the entrance hall keeps the ground floor cool, and fans are available upstairs. On the south-facing terrace, partly shaded by a trellis covered with vegetation, you can enjoy lunch or dinner, overlooking the swimming pool and the Mediterranean garden. The 8 x 4 m swimming pool is secured by an automatic cover and has a seat with massage jets. Under the covered terrace, garden sofas and close by, a shower and a washroom. Automatic gate at the entrance of the property, sheltered car park with plug for electric or hybrid cars (charge to be paid for on departure according to meter), barbecue, table and chairs, fountain and petanque court complete the