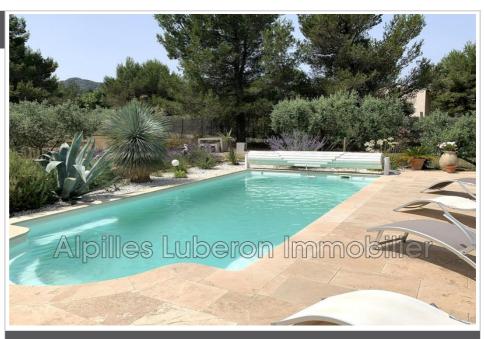

## Villa provençale Eygalières

Here's a charming house for a family holiday! At the foot of the Apilles, in the pretty village of Eygalieres, this 147 m² house features a large, light-filled living room with comfortable sofas, a round table for games or work, and a dining room with a large table. The kitchen, which opens onto the living room, is perfectly laid out and has a separate utility room with stone sink, washing machine and tumble dryer, and access to the south-facing terrace with tables and chairs. Also on the ground floor, a bedroom (140 cm bed) with en suite shower room (walk-in shower, washbasin and toilet), a bedroom (160 cm bed) with wardrobe, a shower room (walk-in shower, double washbasin), a washroom and large wardrobes. Upstairs, 2 large bedrooms (160 cm beds), a family shower room (walk-in shower and double washbasin) and a washroom. Air conditioning in the entrance hall keeps the ground floor cool, and fans are available upstairs. On the south-facing terrace, partly shaded by a trellis covered with vegetation, you can enjoy lunch or dinner, overlooking the swimming pool and the Mediterranean garden. The 8 x 4 m swimming pool is secured by an automatic cover and has a seat with massage jets. Under the covered terrace, garden sofas and close by, a shower and a washroom. Automatic gate at the entrance of the property, sheltered car park with plug for electric or hybrid cars (charge to be paid for on departure according to meter), barbecue, table and chairs, fountain and petanque court complete the