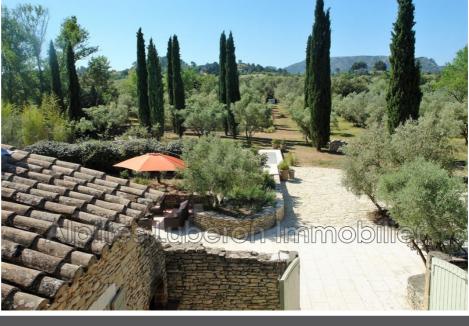

## Property Eygalières

Within walking distance of the heart of Eygalières via a small path that crosses the Old Village, this 242 m² dry-stone farmhouse is set on 1.5 hectares of land with a rare view of the Alpilles. In the main farmhouse, a beautiful entrance leads to the bright, well-appointed kitchen/dining room, which extends into a pantry/laundry room, as well as the large living room with fireplace. The kitchen opens onto the south-facing terrace and the garden, the living room onto a large, sheltered patio and the garden. Two bedrooms, each with en-suite shower rooms, are also located on the ground floor. Upstairs, a third bedroom with shower room and the master suite with bathroom reveal the panoramic view of the enfilade of the Calans d'Eygalières. Outside, the 83 m² guest house offers three additional bedrooms, each with a bathroom, and a small living room with a TV and refrigerator. Near the 15 m x 5 m heated swimming pool, secured by an automatic cover, is a large pool house with a barbecue and table football. The garden is full of surprises: a pétanque court, a ping-pong table, a tree house, and a discreet corner for relaxing in a bathtub while admiring the landscape. This property is the perfect place to spend a refined vacation in a superb environment! Air conditioning, Wi-Fi, 2 x 4-hour maintenance per week and end-of-stay cleaning included, table, bed and bathroom linen as well as pool towels provided for the duration of the stay. Seasonal rates start at €11,040/week. Multi-month rentals are possible; prices are