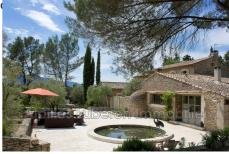

## Property Eygalières

Within walking distance of the heart of Eygalières via a small path that crosses the Old Village, this 242 m² dry-stone farmhouse is set on 1.5 hectares of land with a rare view of the Alpilles. In the main farmhouse, a beautiful entrance leads to the bright, well-appointed kitchen/dining room, which extends into a pantry/laundry room, as well as the large living room with fireplace. The kitchen opens onto the south-facing terrace and the garden, the living room onto a large, sheltered patio and the garden. Two bedrooms, each with en-suite shower rooms, are also located on the ground floor. Upstairs, a third bedroom with shower room and the master suite with bathroom reveal the panoramic view of the enfilade of the Calans d'Eygalières. Outside, the 83 m² guest house offers three additional bedrooms, each with a bathroom, and a small living room with a TV and refrigerator. Near the 15 m x 5 m heated swimming pool, secured by an automatic cover, is a large pool house with a barbecue and table football. The garden is full of surprises: a pétanque court, a ping-pong table, a tree house, and a discreet corner for relaxing in a bathtub while admiring the landscape. This property is the perfect place to spend a refined vacation in a superb environment! Air conditioning, Wi-Fi, 2 x 4-hour maintenance per week and end-of-stay cleaning included, table, bed and bathroom linen as well as pool towels provided for the duration of the stay. Seasonal rates start at €11,040/week. Multi-month rentals are possible; prices are