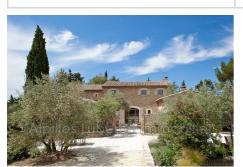

## Property Eygalières

Within walking distance of the heart of Eygalières via a small path that crosses the Old Village, this 242 m² dry-stone farmhouse is set on 1.5 hectares of land with a rare view of the Alpilles. In the main farmhouse, a beautiful entrance leads to the bright, well-appointed kitchen/dining room, which extends into a pantry/laundry room, as well as the large living room with fireplace. The kitchen opens onto the south-facing terrace and the garden, the living room onto a large, sheltered patio and the garden. Two bedrooms, each with en-suite shower rooms, are also located on the ground floor. Upstairs, a third bedroom with shower room and the master suite with bathroom reveal the panoramic view of the enfilade of the Calans d'Eygalières. Outside, the 83 m² guest house offers three additional bedrooms, each with a bathroom, and a small living room with a TV and refrigerator. Near the 15 m x 5 m heated swimming pool, secured by an automatic cover, is a large pool house with a barbecue and table football. The garden is full of surprises: a pétanque court, a ping-pong table, a tree house, and a discreet corner for relaxing in a bathtub while admiring the landscape. This property is the perfect place to spend a refined vacation in a superb environment! Air conditioning, Wi-Fi, 2 x 4-hour maintenance per week and end-of-stay cleaning included, table, bed and bathroom linen as well as pool towels provided for the duration of the stay. Seasonal rates start at €11,040/week. Multi-month rentals are possible; prices are