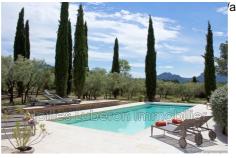

## Property Eygalières

Within walking distance of the heart of Eygalières via a small path that crosses the Old Village, this 242 m² dry-stone farmhouse is set on 1.5 hectares of land with a rare view of the Alpilles. In the main farmhouse, a beautiful entrance leads to the bright, well-appointed kitchen/dining room, which extends into a pantry/laundry room, as well as the large living room with fireplace. The kitchen opens onto the south-facing terrace and the garden, the living room onto a large, sheltered patio and the garden. Two bedrooms, each with en-suite shower rooms, are also located on the ground floor. Upstairs, a third bedroom with shower room and the master suite with bathroom reveal the panoramic view of the enfilade of the Calans d'Eygalières. Outside, the 83 m² guest house offers three additional bedrooms, each with a bathroom, and a small living room with a TV and refrigerator. Near the 15 m x 5 m heated swimming pool, secured by an automatic cover, is a large pool house with a barbecue and table football. The garden is full of surprises: a pétanque court, a ping-pong table, a tree house, and a discreet corner for relaxing in a bathtub while admiring the landscape. This property is the perfect place to spend a refined vacation in a superb environment! Air conditioning, Wi-Fi, 2 x 4-hour maintenance per week and end-of-stay cleaning included, table, bed and bathroom linen as well as pool towels provided for the duration of the stay. Seasonal rates start at €11,040/week. Multi-month rentals are possible; prices are